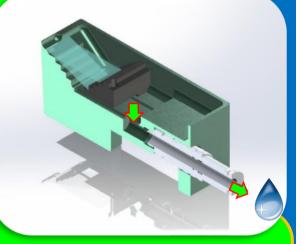

## Function

A. Handy drain adjustment mechanism
B. Mountable your own plate(s) \*any Length x Width x Thickness
C. Adjustable pickup angle whatever floats your boat

|                      | Plate angle  | Drain system | Cost         | Collection   | w/ Existing unit |
|----------------------|--------------|--------------|--------------|--------------|------------------|
| SYNTEK<br>JUMBO WT   | Very Good: 🔘 | Good : O     | Very Good: 🔘 | Very Good: 🔘 | Very Good:〇      |
| Leica<br>ARTOS 3D    | ок : О       | Very Good: 🔘 | No Good:×    | Very Good: 🔘 | No Good:×        |
| DiATOME<br>Ultra ATS | No Good:×    | ОК : ∆       | ОК : ∆       | No Good:×    | Very Good: 🔘     |

## How useful & comfort JUMBO WT is ?

Set a drain hose into a body.
 It is very simple and easy feature.
 Just push and insert a nozzle.

 Set it on your ultra-microtome.
 It is a same way as other knives.
 It may better to set jig(black one) for supporting your mount.