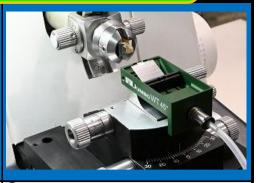

## How useful & comfort JUMBO WT is ?

Set a drain hose into a body.
 It is very simple and easy feature.
 Just push and insert a nozzle.

 Set it on your ultra-microtome.
 It is a same way as other knives.
 It may better to set jig(black one) for supporting your mount.

 Put a prepared slide(mount), glass slide, silicon wafer, or so.
 \*You can set your own plate!

 Pour water up to half on a boat.
 \*This is a preparation for releasing the air in a hose.

**5** Unwater and remove all air.