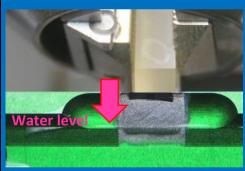

**6** Fill up another water for your sectioning position.

**7** Start sectioning as per normal.

 When you finished sectioning, begin discharging water.
 \*Turn a wheel little by little.

• You see water level is getting lower gradually after the water is out.