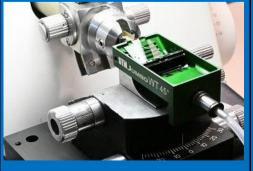

## Signature

STILJUMBOWT 45°

Available to set on your existing ultra-microtome
 Lead to achievement of advanced serial section

3. Highly cost-effective knife

Fulfilling

**Product** 

from Japan

Steps: arrange palate's angle as you like

## How useful & comfort JUMBO WT is ?

Set a drain hose into a body.
 It is very simple and easy feature.
 Just push and insert a nozzle.

 Set it on your ultra-microtome.
 It is a same way as other knives.
 It may better to set jig(black one) for supporting your mount.