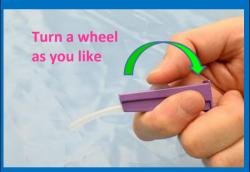

**6** Fill up another water for your sectioning position.

**7** Start sectioning as per normal.

 When you finished sectioning, begin discharging water.
 \*Turn a wheel little by little.

• You see water level is getting lower gradually after the water is out.

Once you turn a wheel strong, pumping out speed will be fast. \*Up to you to control the drain.

**1** Draining is done.

Remove the nozzle by 1 push. It is a real quick-release unit.

All knives are made in Japan SYNTEK CO., LTD. info@syntek.co.jp Website: www.syntek.co.jp/en