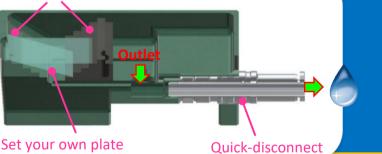

## Function

A. Handy drain adjustment mechanism
B. Mountable your own plate(s) \*any Length x Width x Thickness
C. Adjustable pickup angle whatever floats your boat

|                      | Plate angle  | Drain system | Cost         | Collection   | w/ Existing unit |
|----------------------|--------------|--------------|--------------|--------------|------------------|
| SYNTEK<br>JUMBO WT   | Very Good: 🔘 | Good : O     | Very Good: 🔘 | Very Good: 🔘 | Very Good:〇      |
| Leica<br>ARTOS 3D    | ок : О       | Very Good: 🔘 | No Good:×    | Very Good: 🔘 | No Good:×        |
| DiATOME<br>Ultra ATS | No Good:×    | ОК : ∆       | ОК : ∆       | No Good:×    | Very Good: 🔘     |

## How useful & comfort JUMBO WT is ?

Set a drain hose into a body.
 It is very simple and easy feature.
 Just push and insert a nozzle.

 Set it on your ultra-microtome.
 It is a same way as other knives.
 It may better to set jig(black one) for supporting your mount.

 Put a prepared slide(mount), glass slide, silicon wafer, or so.
 \*You can set your own plate!

 Pour water up to half on a boat.
 \*This is a preparation for releasing the air in a hose.

**5** Unwater and remove all air.

Once you turn a wheel strong, pumping out speed will be fast. \*Up to you to control the drain.

**1** Draining is done.

Remove the nozzle by 1 push. It is a real quick-release unit.

All knives are made in Japan SYNTEK CO., LTD. info@syntek.co.jp Website: www.syntek.co.jp/en