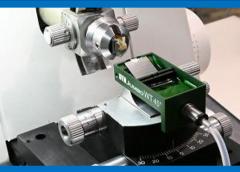

## How useful & comfort JUMBO WT is ?

Set a drain hose into a body.
 It is very simple and easy feature.
 Just push and insert a nozzle.

 Set it on your ultra-microtome.
 It is a same way as other knives.
 It may better to set jig(black one) for supporting your mount.

 Put a prepared slide(mount), glass slide, silicon wafer, or so.
 \*You can set your own plate!

 Pour water up to half on a boat.
 \*This is a preparation for releasing the air in a hose.

**5** Unwater and remove all air.