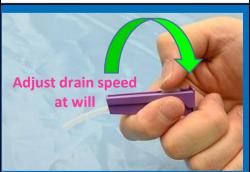

Once you turn a wheel strong, pumping out speed will be fast. \*Up to you to control the drain.

**1** Draining is done.

Remove the nozzle by 1 push. It is a real quick-release unit.

All knives are made in Japan SYNTEK CO., LTD. info@syntek.co.jp Website: www.syntek.co.jp/en