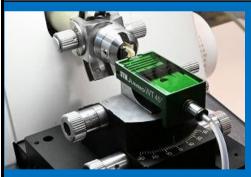

## How useful & comfort JUMBO WT is ?

Set a drain hose into a body.
 It is very simple and easy feature.
 Just push and insert a nozzle.

 Set it on your ultra-microtome.
 It is a same way as other knives.
 It may better to set jig(black one) for supporting your mount.