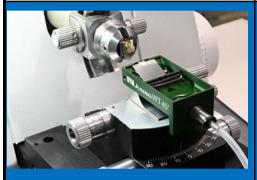

## How useful & comfort JUMBO WT is ?

Set a drain hose into a body.
 It is very simple and easy feature.
 Just push and insert a nozzle.

 Set it on your ultra-microtome.
 It is a same way as other knives.
 It may better to set jig(black one) for supporting your mount.

 Put a prepared slide(mount), glass slide, silicon wafer, or so.
 \*You can set your own plate!

 Pour water up to half on a boat.
 \*This is a preparation for releasing the air in a hose.

**5** Unwater and remove all air.