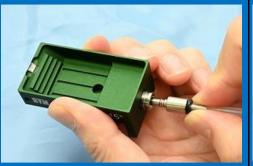

## How useful & comfort JUMBO WT is ?

Set a drain hose into a body.
 It is very simple and easy feature.
 Just push and insert a nozzle.

 Set it on your ultra-microtome.
 It is a same way as other knives.
 It may better to set jig(black one) for supporting your mount.

 Put a prepared slide(mount), glass slide, silicon wafer, or so.
 \*You can set your own plate!

 Pour water up to half on a boat.
 \*This is a preparation for releasing the air in a hose.

**5** Unwater and remove all air.