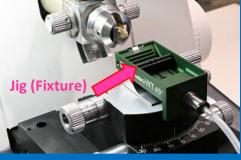

## How useful & comfort JUMBO WT is ?

Set a drain hose into a body.
 It is very simple and easy feature.
 Just push and insert a nozzle.

 Set it on your ultra-microtome.
 It is a same way as other knives.
 It may better to set jig(black one) for supporting your mount.