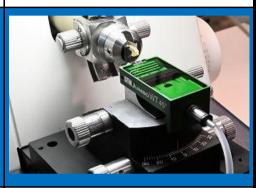

## How useful & comfort JUMBO WT is ?

Set a drain hose into a body.
 It is very simple and easy feature.
 Just push and insert a nozzle.

 Set it on your ultra-microtome.
 It is a same way as other knives.
 It may better to set jig(black one) for supporting your mount.

 Put a prepared slide(mount), glass slide, silicon wafer, or so.
 \*You can set your own plate!

 Pour water up to half on a boat.
 \*This is a preparation for releasing the air in a hose.

**5** Unwater and remove all air.